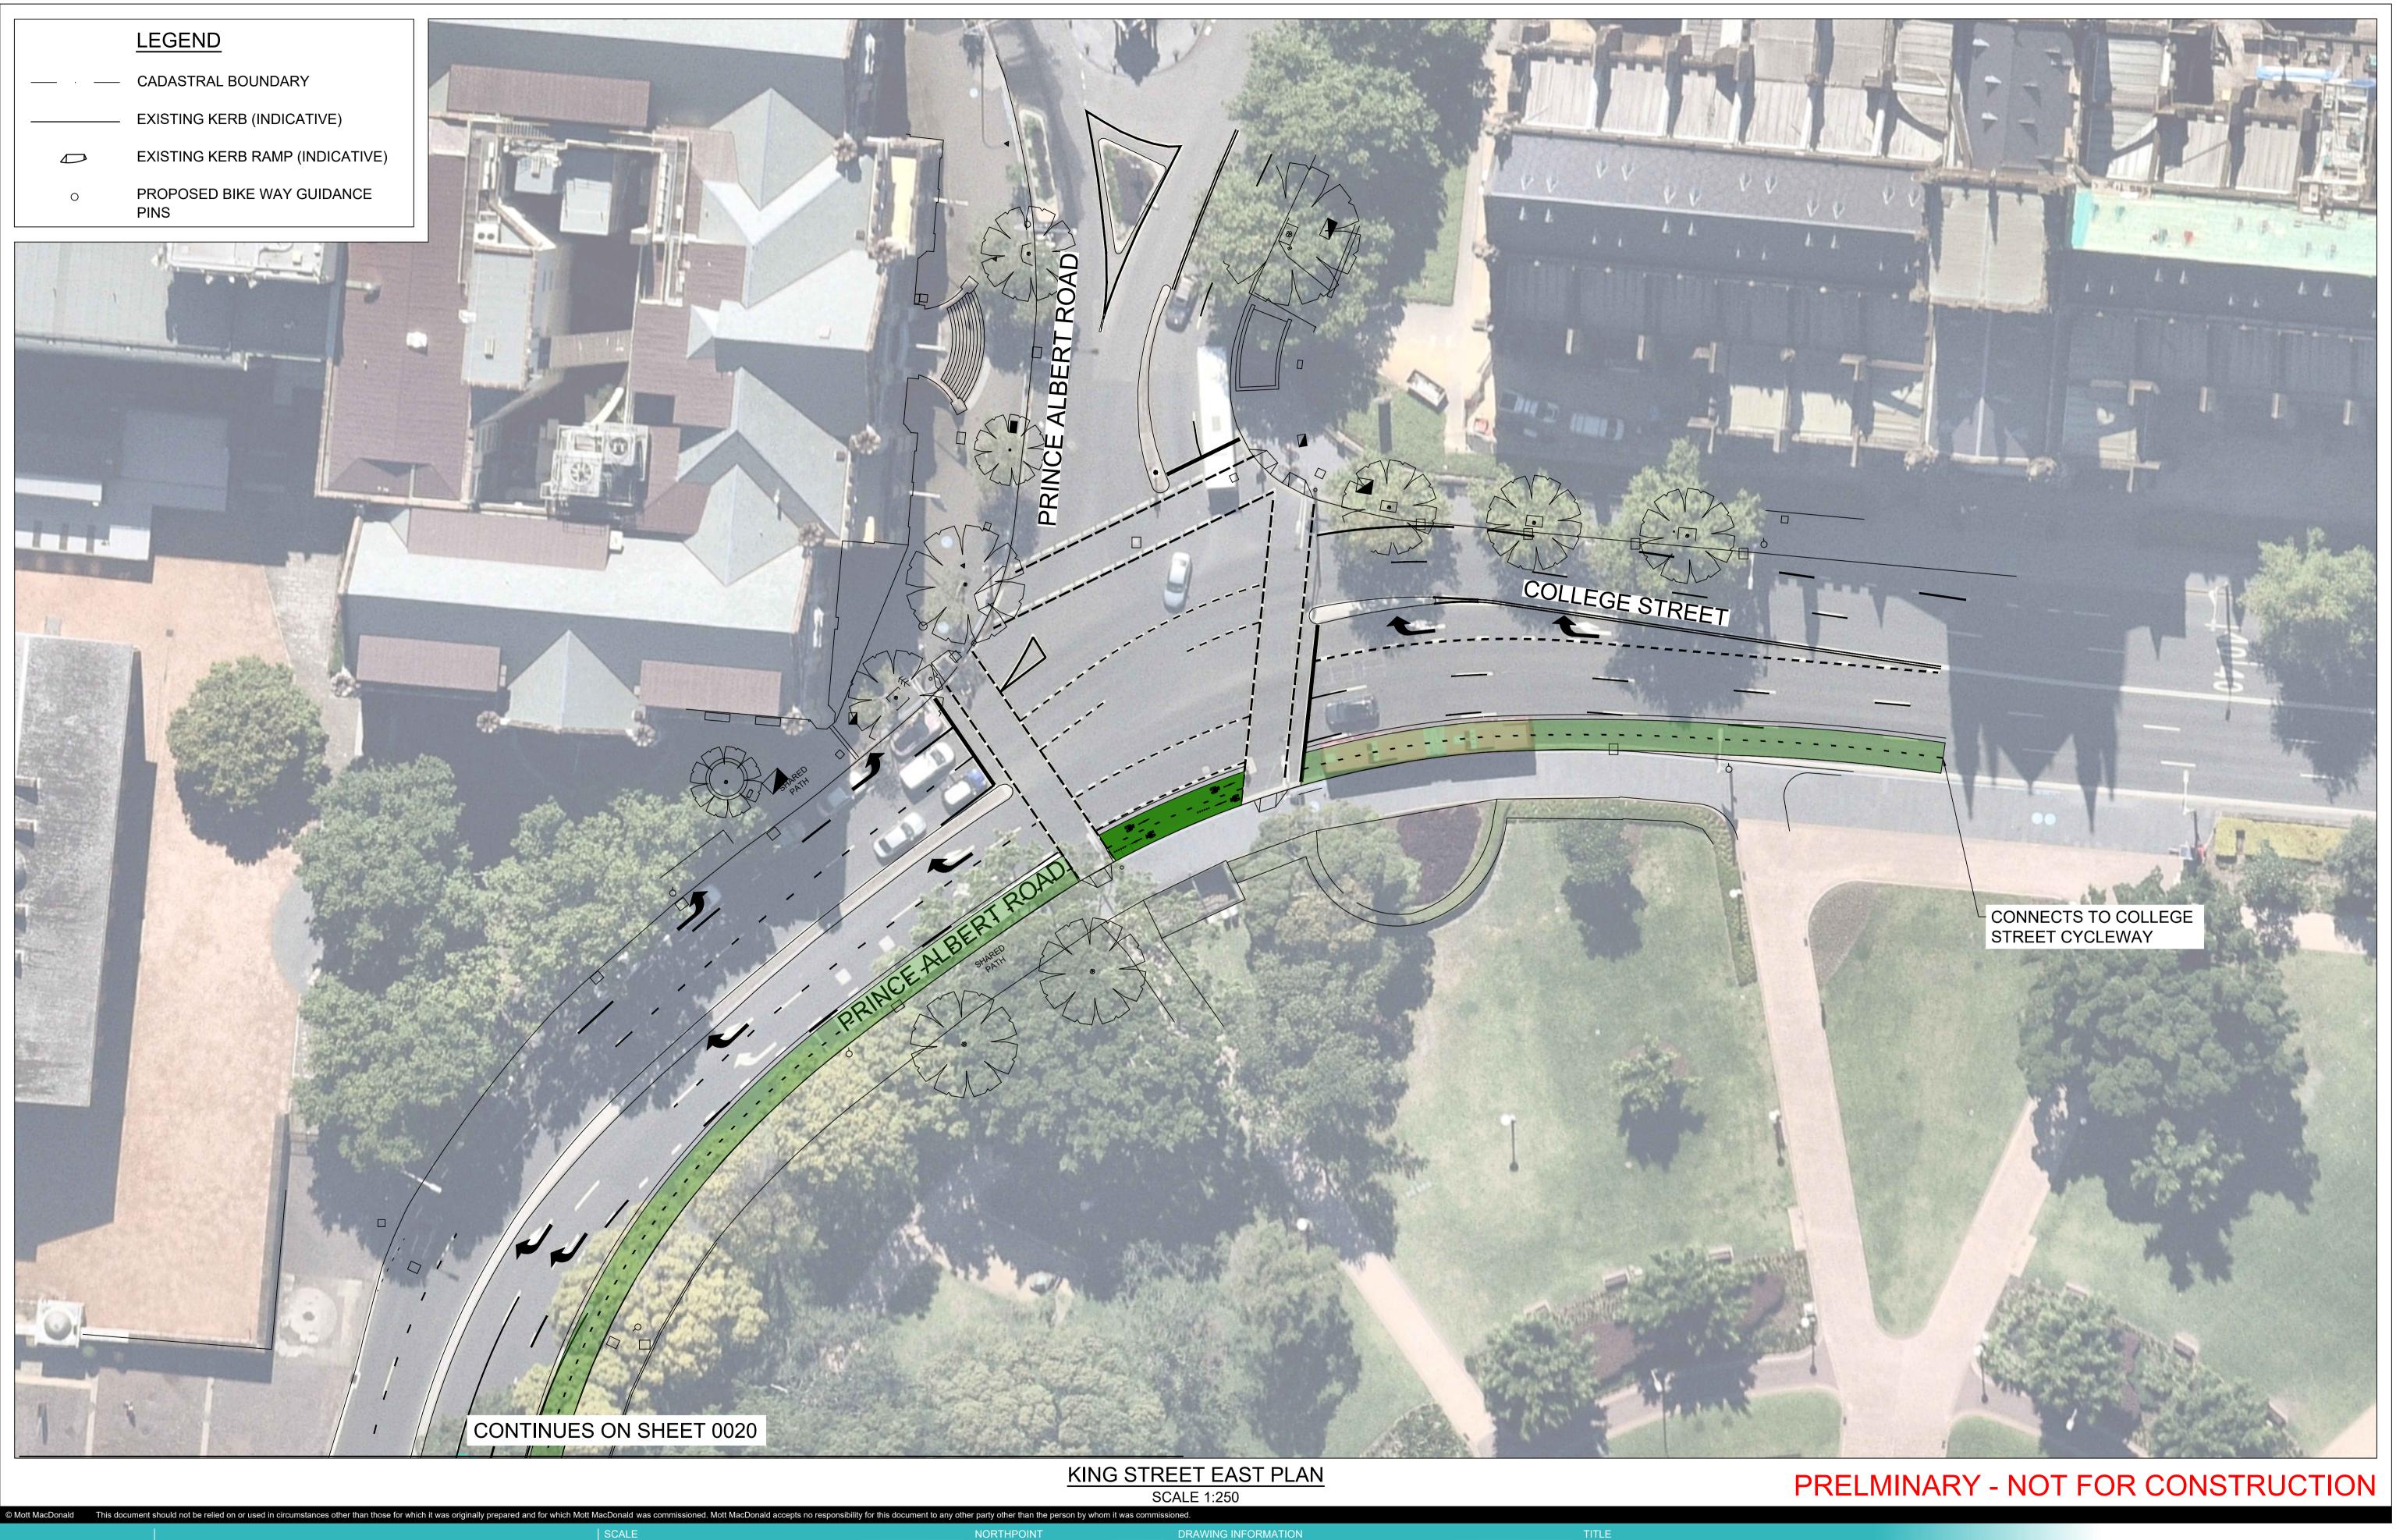

## **Community Consultation Drawings**

P1 23/11/2021 ISSUE FOR INFORMATION Rev Date Description

0 12.5m

Ch'k'd App'd FILE LOCATION: C:\Users\PHA93153\Mott MacDonald\King Street East Strategic Des - Do\Develop\01 Working\01 Civil\Drawings\426194-MMD-SK-XX-DR-C-0020-0022.dwg Oct 18, 2022 - 2:11PM PHA93153

Checked: B. Townsend Approved: D. Fettell DRAWING NUMBER

426194-MMD-SK-XX-DR-C-0020

Revision: P1 Status: PRE Security: STD

City of Sydney Council King Street East Concept Design Cycle Path General Arrangement Sheet 1