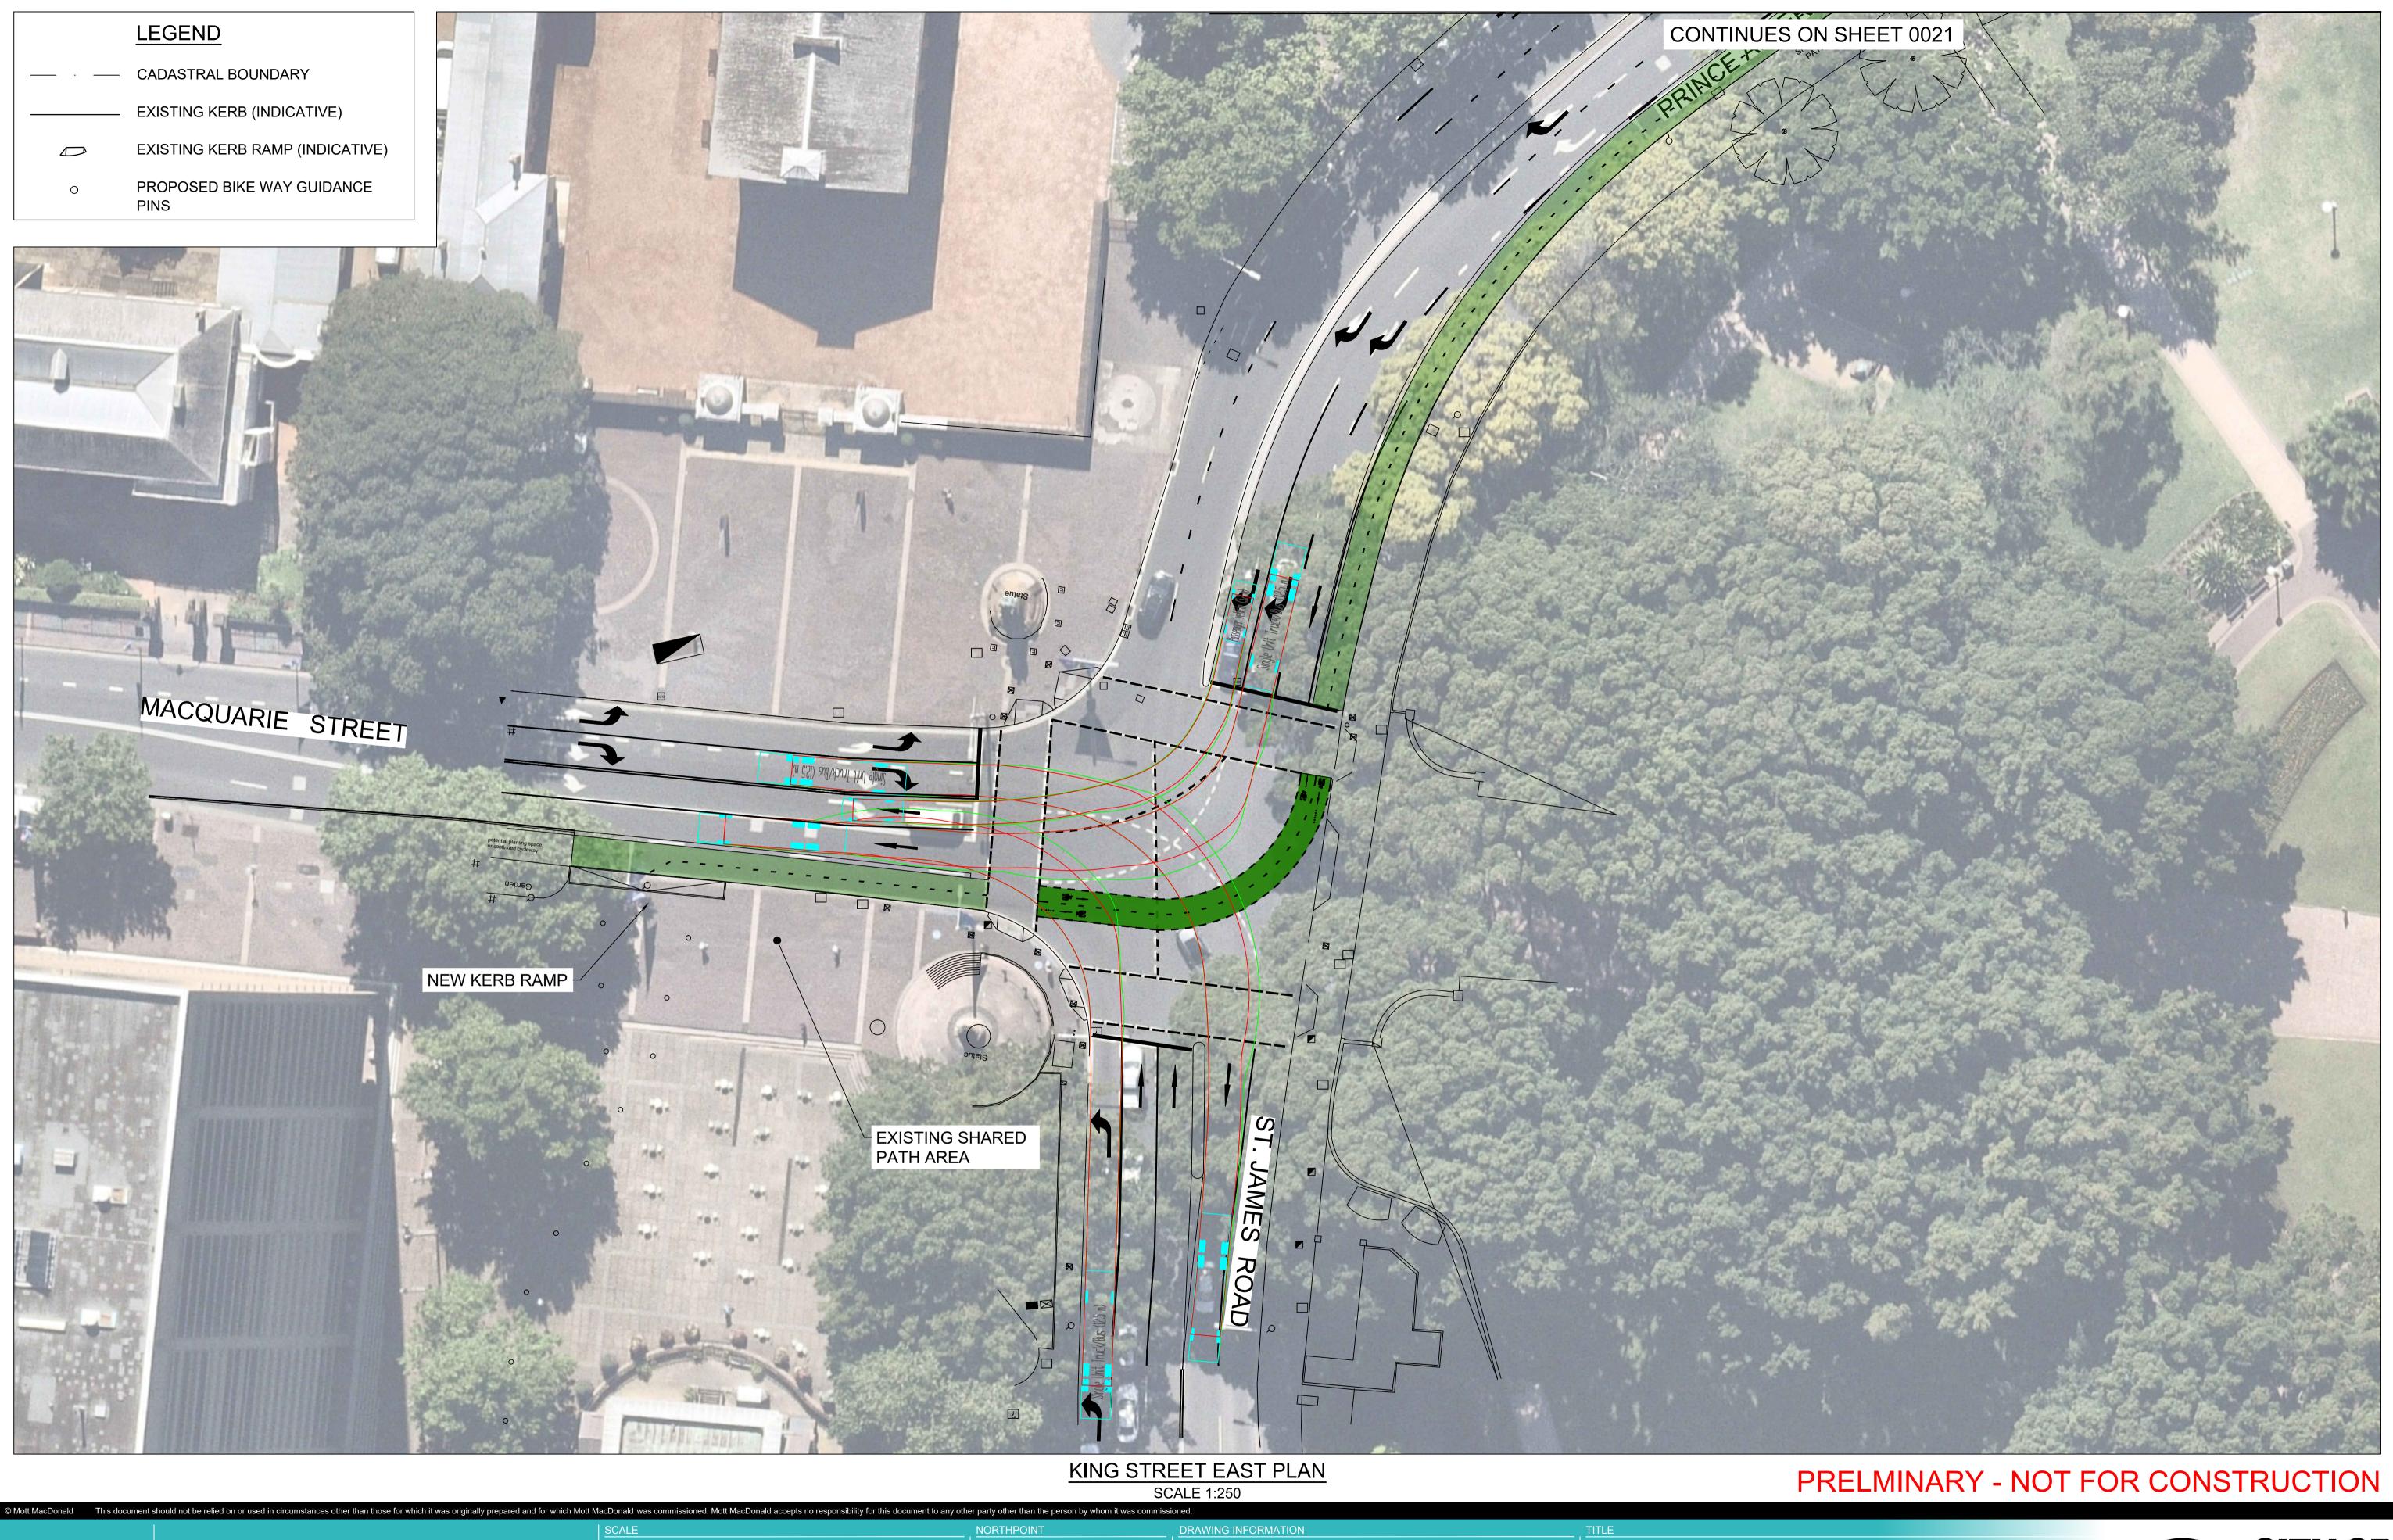

FILE LOCATION: C:\Users\PHA93153\Mott MacDonald\King Street East Strategic Des - Do\Develop\01 Working\01 Civil\Drawings\426194-MMD-SK-XX-DR-C-0020-0022.dwg Oct 18, 2022 - 2:11PM PHA93153

NORTHPOINT

DRAWING INFORMATION DRAWING NUMBER 426194-MMD-SK-XX-DR-C-0021

Revision: P1 Status: PRE Security: STD City of Sydney Council King Street East Concept Design Cycle Path General Arrangement Sheet 2