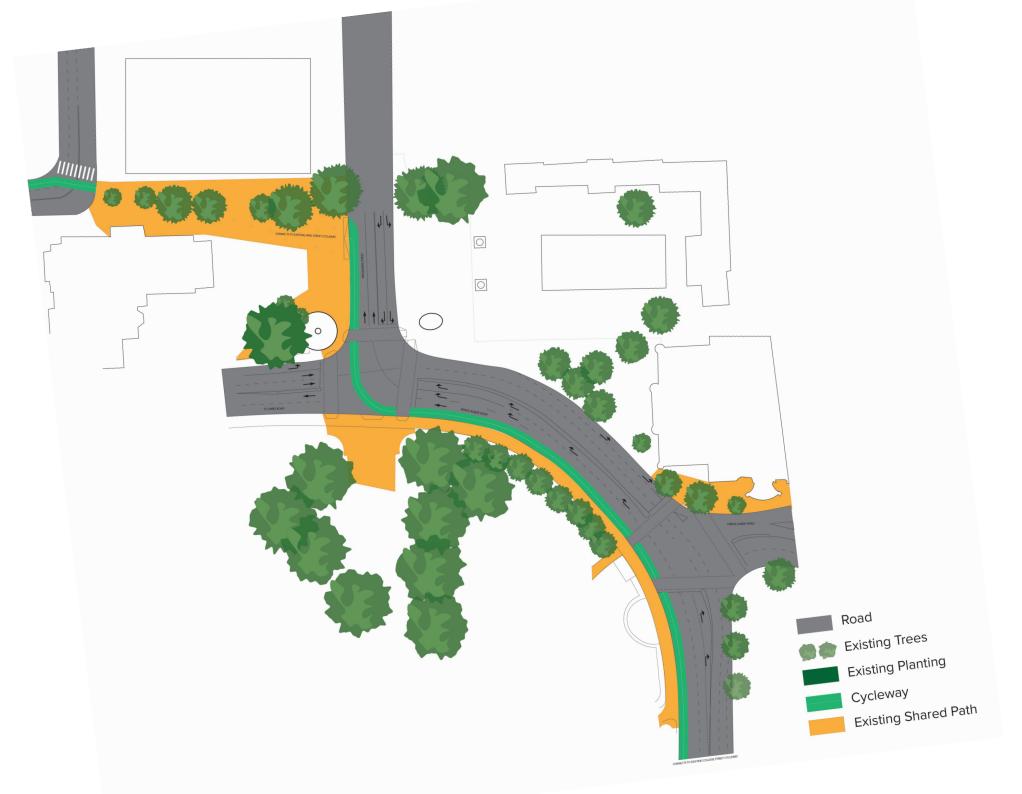

Checked: B. Townsend Approved: D. Fettell DRAWING NUMBER

426194-MMD-SK-XX-DR-C-0020

Revision: P1 Status: PRE Security: STD

City of Sydney Council King Street East Concept Design Cycle Path General Arrangement Sheet 1